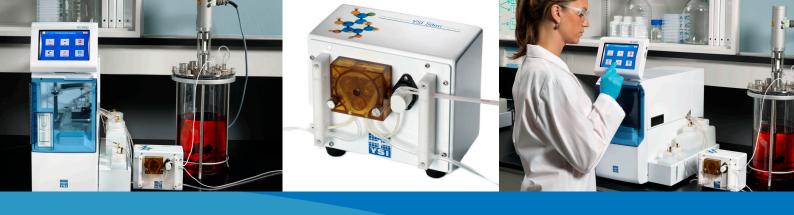

# 2900M with Sitini Online Sampler

ONLINE MONITORING AND CONTROL SYSTEM

The YSI 2900M Online Monitoring & Control System featuring the YSI Sitini Online Sampler is a key and reliable partner for the monitoring and optimization of your bioprocess.

The YSI Sitini Online Sampler automatically draws fluids from your bioreactor and delivers samples directly to the YSI 2900 Biochemistry Analyzer for testing. Sampling is done aseptically as lines are flushed and antiseptic is kept in them after each drawing. The system supports connection with RS232, Ethernet, and OPC. The YSI 2900M Online Monitoring & Control System provides a simple and reliable solution for running your bioprocess automatically with no risk of contamination.

#### **Features and Benefits:**

- Accurate results in less than 1 minute.
- Automatic online aseptic sampling for unattended operation while sterility of process is maintained.
- Autoclavable components for sterilization with your bioreactor.
- The YSI 2900M System connects to process management instruments via RS232, Ethernet, or OPC.
- Searchable database allows you to access your stored results quickly.
- Slim modular design occupies small lab footprint.