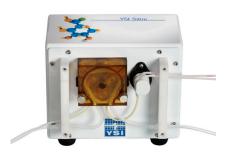

The YSI Sitini Online Sampler automatically draws fluids from your bioreactor and delivers samples directly to the YSI 2900 Biochemistry Analyzer for testing. Sampling is done aseptically as lines are flushed and antiseptic is kept in them after each drawing. The system supports connection with RS232, Ethernet, and OPC. The YSI 2900M Online Monitoring & Control System provides a simple and reliable solution for running your bioprocess automatically with no risk of contamination.

YSI 2960 Sitini Online Sampler

YSI 2938 Bottle Rack with Reagent Level Sensing

#### **YSI Sitini Online Sampler Includes**

Autoclavable pump

Power cord Interface cable

a **xylem** brand

YSI Incorporated Life Sciences 1725 Brannum Lane Yellow Springs, Ohio 45387 +1-800-659-8895 +1-937-767-7241 Fax: +1-937-767-8058 YSI (UK) Ltd. 119 Fleet Road Fleet, Hampshire, GU51 3PD England +44-1252 819844 Fax: +44-1252 819544 www.ysiuk.com YSI (Hong Kong) Limited Room A, 11th Floor Hoover Industrial Bldg. 26-38 Kwai Cheong Road Kwai Hing New Territories Hong Kong +852 2891-8154 Fax: +852 2834-0034