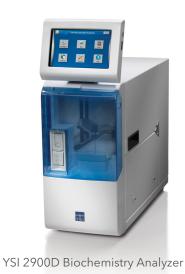

## **Components for 2900M**

| 2900D | Biochemistry Analyzer with a biosensor module      |
|-------|----------------------------------------------------|
| 2960  | Sitini Online Sampler                              |
| 2938  | Bottle Rack with Reagent Level Sensing (1 chamber) |