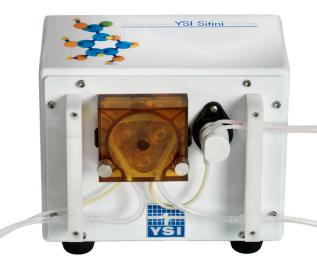

The YSI Sitini Online Sampler automatically draws fluids from your bioreactor and delivers samples directly to the YSI 2900 Biochemistry Analyzer for testing. Sampling is done aseptically as lines are flushed and antiseptic is kept in them after each drawing. The system supports connection with RS232, Ethernet, and OPC. The YSI 2900M Online Monitoring & Control System provides a simple and reliable solution for running your bioprocess automatically with no risk of contamination.

YSI 2960 Sitini Online Sampler

YSI 2938 Bottle Rack with Reagent Level Sensing

#### **YSI Sitini Online Sampler Includes**

Autoclavable pump

Power cord Interface cable

a **xylem** brand

YSI Incorporated Life Sciences 1725 Brannum Lane Yellow Springs, Ohio 45387 +1-800-659-8895 +1-937-767-7241 Fax: +1-937-767-8058 YSI (UK) Ltd. 119 Fleet Road Fleet, Hampshire, GU51 3PD England +44-1252 819844 Fax: +44-1252 819544 www.ysiuk.com YSI (Hong Kong) Limited Room A, 11th Floor Hoover Industrial Bldg. 26-38 Kwai Cheong Road Kwai Hing New Territories Hong Kong +852 2891-8154 Fax: +852 2834-0034