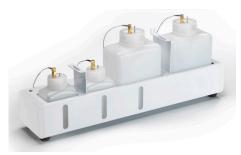

## **Components for 2900M**

| 2900D | Biochemistry Analyzer with a biosensor module      |
|-------|----------------------------------------------------|
| 2960  | Sitini Online Sampler                              |
| 2938  | Bottle Rack with Reagent Level Sensing (1 chamber) |

YSI 2960 Sitini Online Sampler

YSI 2938 Bottle Rack with Reagent Level Sensing